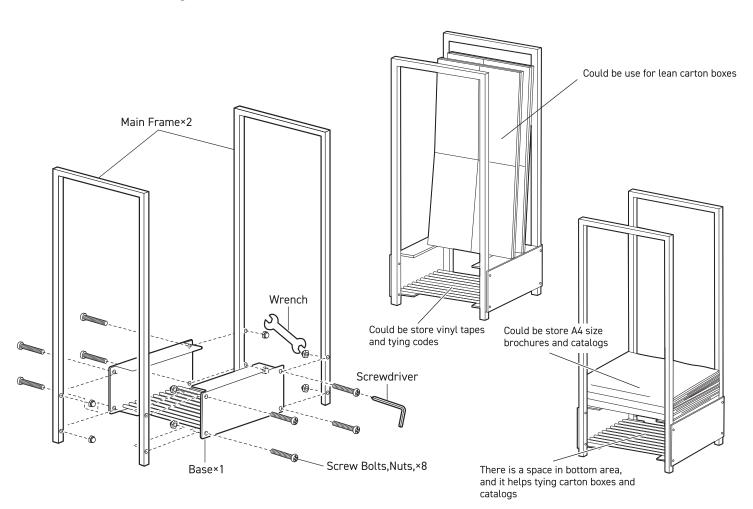

### Please refer below drawing and attach screw bolts and nuts tightly (8 spots)

\*Please use including Wrench and Screwdriver.