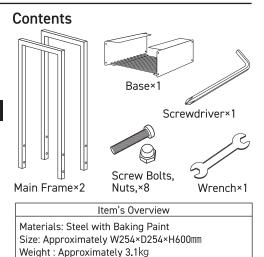

### Please refer below drawing and attach screw bolts and nuts tightly (8 spots)

\*Please use including Wrench and Screwdriver.